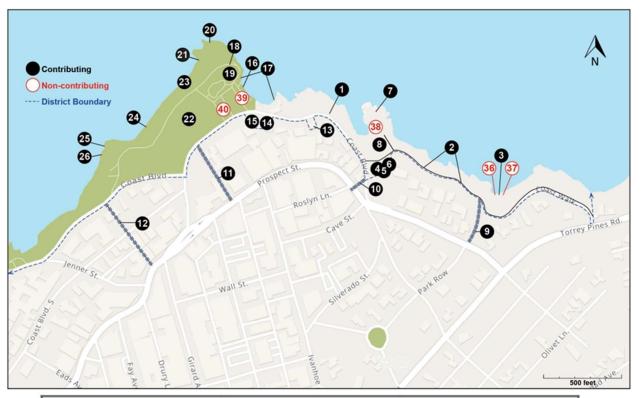

## Sketch Map 1 of 2: North

| KEY                                        |                                      |                                     |
|--------------------------------------------|--------------------------------------|-------------------------------------|
| Contributing Resources                     |                                      | Noncontributing Resources           |
| 1. Coast Boulevard                         | 14. *Red Rest                        | 36. Footbridge Cobble Drain         |
| <ol><li>Coast Walk Trail</li></ol>         | 15. *Red Roost                       | 37. Angel Flight Stairway Section   |
| <ol><li>Devil's Slide Footbridge</li></ol> | 16. The Cove                         | 38. Goldfish Point Viewing Platform |
| 4. Cave Store                              | 17. The Cove Stairs & Retaining Wall | 39. The Cove Beach Lifeguard Tower  |
| 5. Cave Store Tunnel                       | 18. Low Masonry Wall                 | 40. Scripps Park Comfort Station    |
| <ol><li>Sunny Jim Cave</li></ol>           | 19. La Jolla Adult Recreation Center |                                     |
| <ol><li>Goldfish Point</li></ol>           | 20. La Jolla Point                   |                                     |
| <ol><li>Goldfish Point Stairs</li></ol>    | 21. Boomer Beach                     |                                     |
| 9. Village Stairway to Coast Walk          | 22. Ellen Browning Scripps Park      |                                     |
| 10. Village Stairway to Goldfish Point     | 23. North Belvedere                  |                                     |
| 11. Village Stairway to Scripps Park       | 24. South Belvedere                  |                                     |
| 12. Ocean View Lane Stairway               | 25. Shell Beach Belvedere            |                                     |
| 13. Brockton Villa                         | 26. Shell Beach                      |                                     |
|                                            |                                      |                                     |
|                                            | *Previously Listed                   |                                     |