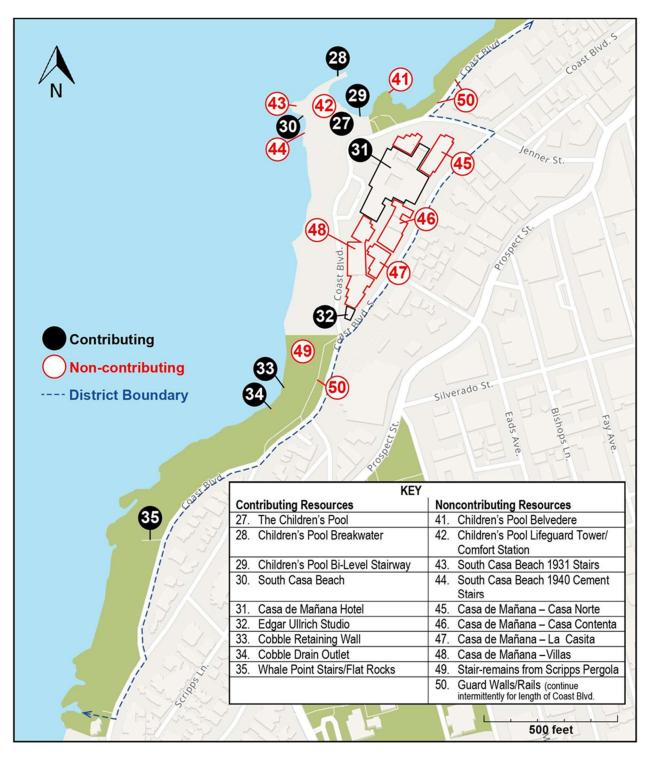

|                                     |
| 11. Village Stairway to Scripps Park       | 24. South Belvedere                  |                                     |
| 12. Ocean View Lane Stairway               | 25. Shell Beach Belvedere            |                                     |
| 13. Brockton Villa                         | 26. Shell Beach                      |                                     |
|                                            |                                      |                                     |
|                                            | *Previously Listed                   |                                     |

La Jolla Park Coastal Historic District Name of Property San Diego, California County and State

## Sketch Map 2 of 2: South